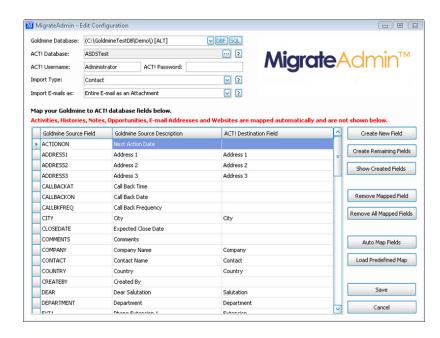

#### **FEATURE DETAILS**

- Converts GoldMine® dbf and SQL databases into Act!
- Easy-to-use wizard-based application requires no programming or advanced database knowledge to convert large or multi-user databases.
- Allows you to map your GoldMine® fields to your desired Act! fields. The fields existing in your Act! database are selectable thru the wizard.
- Can automatically map fields that have the same name in both the GoldMine® and Act! databases.
- Allows you to simply create new Act! fields on the fly based on the name of the field in GoldMine®.
- Allows you to create all the remaining fields that have not been mapped at one time.
- Has an option to Auto Map the fields for you.
- Saves your mapping so you can edit as needed.
- Maintains relationships between data in GoldMine® that is linked: companies, contacts, histories, pending activities, sales data, and more!

## Create New Field

Create Remaining Fields

Show Created Fields

Remove Mapped Field

Remove All Mapped Fields

Auto Map Fields

Load Predefined Map